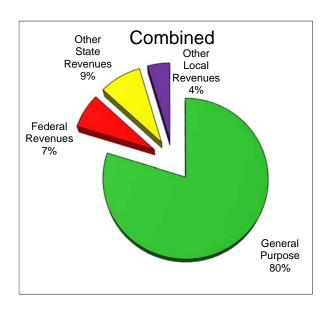

#### **General Fund Revenue Components**

The District receives funding for its general operations from various sources. A summary of the major funding sources is illustrated below: