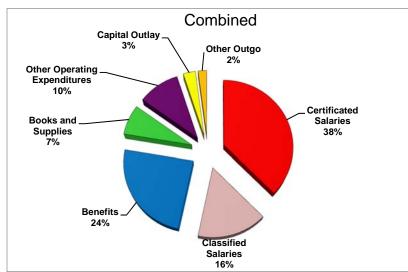

#### **Operating Expenditure Components**

The General Fund is used for the majority of the functions within the District. As illustrated below, salaries and benefits comprise of approximately 82% of the District's unrestricted budget, and approximately 77% of the total General Fund budget.

Following is a graphical representation of expenditures by percentage: