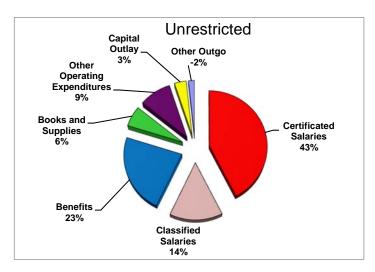

#### **Operating Expenditure Components**

The General Fund is used for the majority of the functions within the District. As illustrated below, salaries and benefits comprise of approximately 82% of the District's unrestricted budget, and approximately 77% of the total General Fund budget.

Following is a graphical representation of expenditures by percentage: