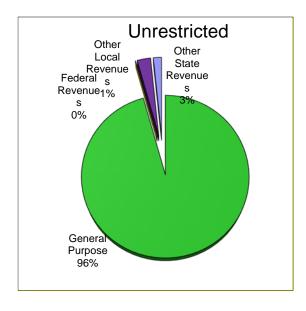

#### **General Fund Revenue Components**

The District receives funding for its general operations from various sources. A summary of the major funding sources is illustrated below: